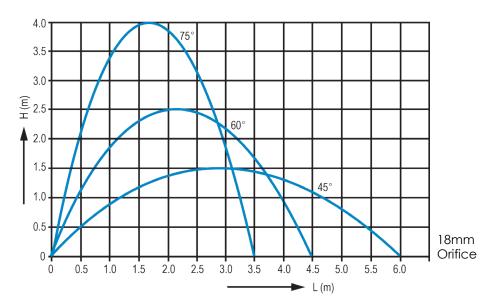

age cutting mechanism and an amazing RGB or RGBW luminaire with exceptionally vivid colours to uniformly illuminate the water stream internally in its entire projectile using DMX512 protocol.



Design Studio & Workshop • Unit 4, 33 Jade Drive Molendinar 4214
Ph • +617 5597 5882

**E** • info@techno-waterdesigns.com.au

W • www.techno-waterdesigns.com.au

## TWD - Laminar 18mm Comet Jet



Power Consumption for Lights RGBW - 9.5W
Power Consumption for Cutting Mechanism 30W **Voltage** 24VDC **Nozzle Orifice** 18mm **Water Inlet** 1. 1 1/2'' Max. Water Level 300mm (for Wet Application) Protection **Control Protocol** DMX512 No. of Channels Material
Stainless Steel 304 or 316
Optional
Submersible Application Kit
Receiving Light Kit
Flow Stabiliser Kit

## TRAJECTORY PROJECTILE OF WATER JET