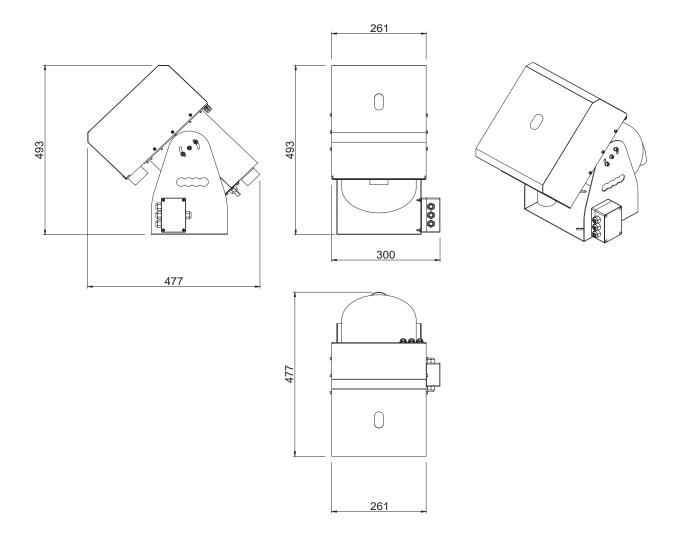

## TWD - Laminar 18mm Comet Jet

Power Consumption for Lights RGBW - 9.5W
Power Consumption for Cutting Mechanism 30W **Voltage** 24VDC **Nozzle Orifice** 18mm **Water Inlet** 1. 1 1/2'' Max. Water Level 300mm (for Wet Application) Protection **Control Protocol** DMX512 No. of Channels Material
Stainless Steel 304 or 316
Optional
Submersible Application Kit
Receiving Light Kit
Flow Stabiliser Kit