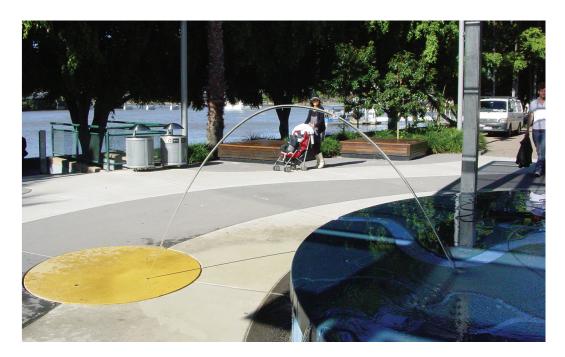

**TWD Laminar 18mm Comet Jet** set is the perfect application of the principles of laminar flow in fluid dynamics to create an attractive water feature. It is essentially a special type of fountain that emits a trajectory projectile jet of laminar water that appears to be a jumping tube, so steady that the water stream resembles a fibre optic and can chops the laminar stream into arcs, creating playful, dancing water play. Many refer it as jumping jet or leaping jet. The nozzle emits water jets based on a program, meaning that the behaviour of the jet can be edited to your requirements. Multiple water jets can be timed together to give the impression that the water is capering and jumping from one portion of your water play area to another. Seeing this special water effect closely is an astonishing experience both day and night the possibility and flexibility of using it in both dry and wet application and even totally submerge condition.

## TRAJECTORY PROJECTILE OF WATER JET