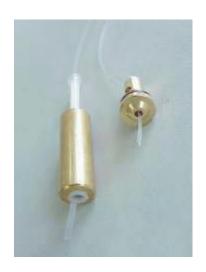

## **Nozzles**

|                       | REFERENCE |  |  |
|-----------------------|-----------|--|--|
| NOZZLES + CLUCTCH CAP | WC 20013  |  |  |
| WEIGH + CLUCTCH CAP   | WC 20024  |  |  |
| SUPRESOR              | WC 20046  |  |  |
| LACE ROLL 75 m.       | WC 20068  |  |  |
| LACE ROLL 100m.       | WC 20079  |  |  |
| L ACE ROLL 125m.      | WC 20081  |  |  |