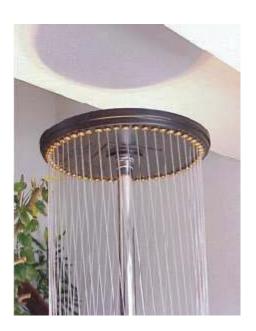

## **Water Curtain**

| WIND RESISTANCE              |   |  |  |     |  |
|------------------------------|---|--|--|-----|--|
| SPLASH                       | ı |  |  |     |  |
| NOISE LEVEL                  | ١ |  |  |     |  |
| VISIBILITY                   |   |  |  |     |  |
| WATER APPEARANCE GLASS CLEAR |   |  |  |     |  |
| WATER LEVEL DEPENDENT        |   |  |  | NO  |  |
| FLOW STRAIGHTENER VANE       |   |  |  | N/A |  |
| BALL JOINT                   |   |  |  | N/A |  |

N/A - Not applicable

Water curtains can make up many different forms. They are commonly used in lined up groups.

Very suitable for interior decorating purposes due to their very low noise level and minimal splash area. The effect of water droplets falling from different heights is achieved by the mylar clear laces.

Laces can be installed up to 15° from the vertical, keeping the effectiveness.

**Design Studio & Workshop •** Unit 4, 33 Jade Drive Molendinar 4214 **Ph •** +617 5597 5882

**E** • info@techno-waterdesigns.com.au