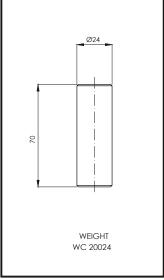

## **INSTALLATION REFERENCES**

This nozzle has various ways in which it can be installed. In the schemes A and B, you can see another kind of installation (linear), whereas on the previous page you can see the photographs of an installation in a circular tray. In both cases the lace can be adjusted to a maximum inclination of 15° (scheme B). It is of vital importance that the mylar lace is well tensioned, in order for it to work correctly. This is achieved with the counter balance weights (WC 20024).

|                       | REFERENCE |  |  |
|-----------------------|-----------|--|--|
| NOZZLES + CLUCTCH CAP | WC 20013  |  |  |
| WEIGH + CLUCTCH CAP   | WC 20024  |  |  |
| SUPRESOR              | WC 20046  |  |  |
| LACE ROLL 75 m.       | WC 20068  |  |  |
| LACE ROLL 100m.       | WC 20079  |  |  |
| L ACE ROLL 125m.      | WC 20081  |  |  |

Measures in mm.