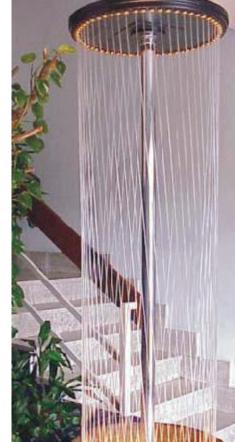

## **Water Curtain**

| WIND RESISTANCE              |   |  |  |     |  |
|------------------------------|---|--|--|-----|--|
| SPLASH                       | ı |  |  |     |  |
| NOISE LEVEL                  | ١ |  |  |     |  |
| VISIBILITY                   |   |  |  |     |  |
| WATER APPEARANCE GLASS CLEAR |   |  |  |     |  |
| WATER LEVEL DEPENDENT        |   |  |  | NO  |  |
| FLOW STRAIGHTENER VANE       |   |  |  | N/A |  |
| BALL JOINT                   |   |  |  | N/A |  |

N/A - Not applicable

Water curtains can make up many different forms. They are commonly used in lined up groups.

Very suitable for interior decorating purposes due to their very low noise level and minimal splash area. The effect of water droplets falling from different heights is achieved by the mylar clear laces.

Laces can be installed up to 15° from the vertical, keeping the effectiveness.

**Design Studio & Workshop •** Unit 4, 33 Jade Drive Molendinar 4214 **Ph •** +617 5597 5882

**E** • info@techno-waterdesigns.com.au