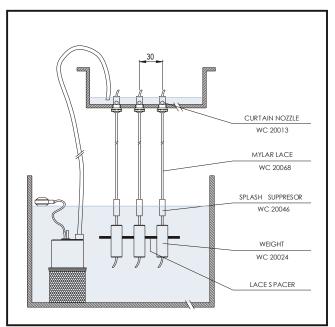

N/A - Not applicable

Water curtains can make up many different forms. They are commonly used in lined up groups.

Very suitable for interior decorating purposes due to their very low noise level and minimal splash area. The effect of water droplets falling from different heights is achieved by the mylar clear laces.

## **INSTALLATION REFERENCES**

This nozzle has various ways in which it can be installed. In the schemes A and B, you can see another kind of installation (linear), whereas on the previous page you can see the photographs of an installation in a circular tray. In both cases the lace can be adjusted to a maximum inclination of 15° (scheme B). It is of vital importance that the mylar lace is well tensioned, in order for it to work correctly. This is achieved with the counter balance weights (WC 20024).

The minimum flow by filament is 0.5 I/m, although this can change depending on the water height above of the nozzle. It is recommended to install every nozzle with a minimum distance of 30mm from each other.

|                       | REFERENCE |  |  |
|-----------------------|-----------|--|--|
| NOZZLES + CLUCTCH CAP | WC 20013  |  |  |
| WEIGH + CLUCTCH CAP   | WC 20024  |  |  |
| SUPRESOR              | WC 20046  |  |  |
| LACE ROLL 75 m.       | WC 20068  |  |  |
| LACE ROLL 100m.       | WC 20079  |  |  |
| L ACE ROLL 125m.      | WC 20081  |  |  |