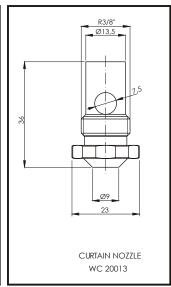

|                       | REFERENCE |  |  |
|-----------------------|-----------|--|--|
| NOZZLES + CLUCTCH CAP | WC 20013  |  |  |
| WEIGH + CLUCTCH CAP   | WC 20024  |  |  |
| SUPRESOR              | WC 20046  |  |  |
| LACE ROLL 75 m.       | WC 20068  |  |  |
| LACE ROLL 100m.       | WC 20079  |  |  |
| L ACE ROLL 125m.      | WC 20081  |  |  |

Measures in mm.