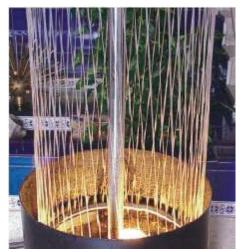

## **INSTALLATION REFERENCES**

This nozzle has various ways in which it can be installed. In the schemes A and B, you can see another kind of installation (linear), whereas on the previous page you can see the photographs of an installation in a circular tray. In both cases the lace can be adjusted to a maximum inclination of 15° (scheme B). It is of vital importance that the mylar lace is well tensioned, in order for it to work correctly. This is achieved with the counter balance weights (WC 20024).

The minimum flow by filament is 0.5 I/m, although this can change depending on the water height above of the nozzle. It is recommended to install every nozzle with a minimum distance of 30mm from each other.