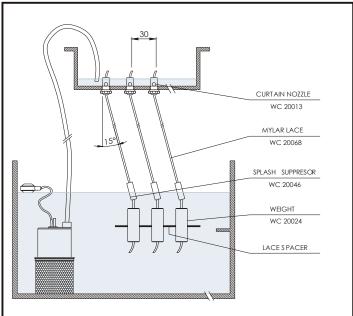

Laces can be installed up to 15° from the vertical, keeping the effectiveness.

**Design Studio & Workshop •** Unit 4, 33 Jade Drive Molendinar 4214 **Ph •** +617 5597 5882

**E** • info@techno-waterdesigns.com.au

## **INSTALLATION REFERENCES**

This nozzle has various ways in which it can be installed. In the schemes A and B, you can see another kind of installation (linear), whereas on the previous page you can see the photographs of an installation in a circular tray. In both cases the lace can be adjusted to a maximum inclination of 15° (scheme B). It is of vital importance that the mylar lace is well tensioned, in order for it to work correctly. This is achieved with the counter balance weights (WC 20024).